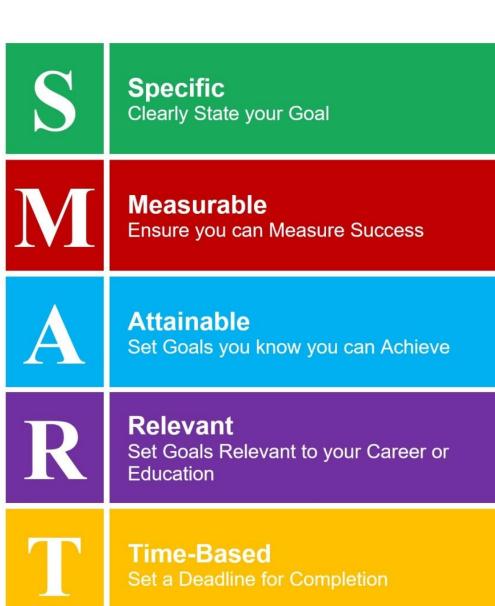

3 things to take yourself to the next level using digital media/social media

-Set goals

-Tell your story

-Build your contact list

Select the best platforms to be on.

Be sincere and graceful.

Quality over quantity.

Don't sound robotic.

Research hashtags before use.

Ignore trolls.

ESTABLISH GOALS AND STICK TO THEM

TELL YOUR STORY